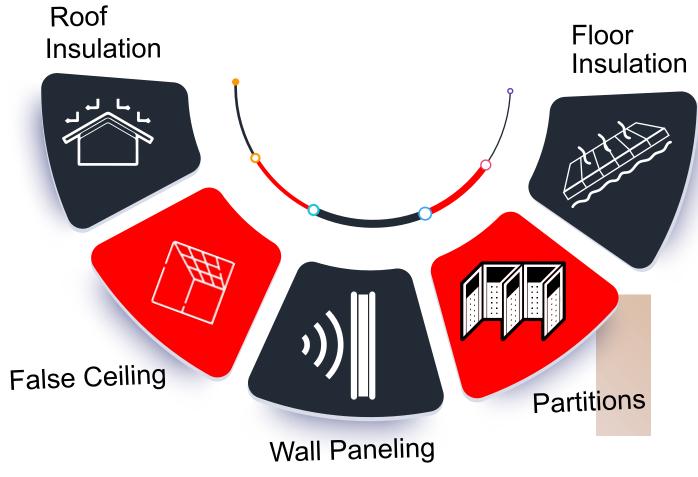

# **AREA OF INSULATION**

FIBRECRETE are used for Acoustic and Thermal Insulation

# **AREA OF APPLICATION**

# **FALSE CEILING**

Temple

Conference Room

Architect Office

Multipurpose Hall

University Auditorium

**Function Hall** 

Cinema Theatre

# **WALL PANELING**

Class Room

President's House **Auditorium** 

Town Hall Auditorium

Multipurpose Auditorium

Corporate Auditorium

Architect Office

Club